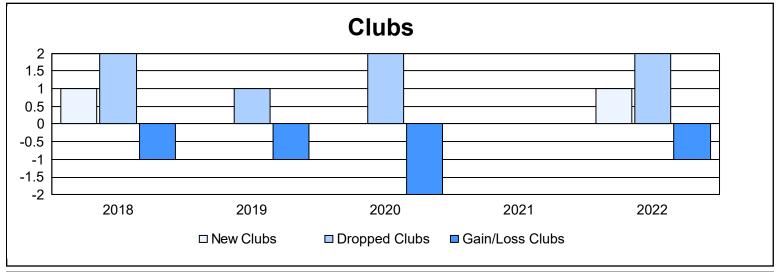

District 19 C

As of June 2022 Cumulative

| Year      | New<br>Clubs | Dropped<br>Clubs | Gain/<br>Loss<br>Clubs | New<br>Members | Charter<br>Members | Reinstate<br>Members | Transfer<br>Members | Total<br>Member<br>Added | Total<br>Members<br>Dropped | Gain/<br>Loss<br>Members |
|-----------|--------------|------------------|------------------------|----------------|--------------------|----------------------|---------------------|--------------------------|-----------------------------|--------------------------|
| 2017-2018 | 1            | 2                | -1                     | 190            | 35                 | 6                    | 35                  | 266                      | 312                         | -46                      |
| 2018-2019 | 0            | 1                | -1                     | 128            | 1                  | 11                   | 11                  | 151                      | 244                         | -93                      |
| 2019-2020 | 0            | 2                | -2                     | 87             | 5                  | 7                    | 20                  | 119                      | 232                         | -113                     |
| 2020-2021 | 0            | 0                | 0                      | 79             | 1                  | 18                   | 15                  | 113                      | 181                         | -68                      |
| 2021-2022 | 1            | 2                | -1                     | 133            | 26                 | 7                    | 32                  | 198                      | 233                         | -35                      |
| Average   | 0            | 1                | -1                     | 123            | 14                 | 10                   | 23                  | 169                      | 240                         | -71                      |